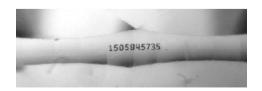

Report Number: EGL1505845735

January 16, 2019

Natural Diamond

Shape & Cut Style Round Brilliant

Carat Weight 1.01 Ct.

Color Grade H

Clarity Grade SI1

Cut Grade Very Good

## COMMENTS

- Report number appears on the girdle.
- Laser Drilled.