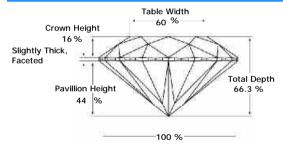

## ADDITIONAL GRADING INFORMATION

Measurements 6.19 - 6.14 x 4.09 mm

Polish Very Good

Symmetry Very Good

Fluorescence Very Slight

## PROPORTIONS DIAGRAM

<sup>\*</sup> Profile for representation purposes only