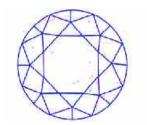

### Clarity Representation - Magnification: x10

Internal characteristics shown in red. External characteristics and naturals shown in green. Extra facets shown in black. Symbols indicate nature and

in girdle, minor bearding, and minor details of polish and finish not shown.