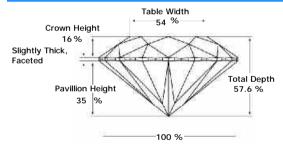

## ADDITIONAL GRADING INFORMATION

Measurements 6.96 - 5.78 x 4.01 mm

Polish Excellent

Symmetry Excellent

Fluorescence None

## PROPORTIONS DIAGRAM

\* Profile for representation purposes only