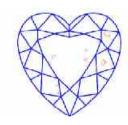

### Clarity Representation - Magnification: x10

Internal characteristics shown in red. External characteristics and naturals shown in green. Extra facets shown in black. Symbols indicate nature and

in girdle, minor bearding, and minor details of polish and finish not shown.