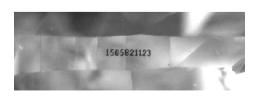

Report Number: EGL1505821123

January 08, 2019

Natural Diamond

Shape & Cut Style Heart

Carat Weight 0.96 Ct.

Color Grade F

Clarity Grade SI1

## COMMENTS

- Report number appears on the girdle.