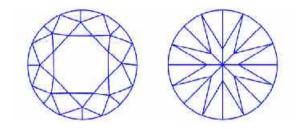

### Clarity Representation - Magnification: x10

Internal characteristics shown in red. External characteristics and naturals shown in green. Extra facets shown in black. Symbols indicate nature and

in girdle, minor bearding, and minor details of polish and finish not shown.