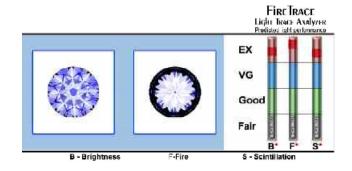

Report Number: EGL1505806631

December 31, 2018

# **GRADING RESULTS**

Natural Diamond

Shape & Cut Style Round Brilliant

Carat Weight 1.04 Ct.

Color Grade G

Clarity Grade VVS2

Cut Grade Excellent

### ADDITIONAL GRADING INFORMATION

Measurements 6.52 - 6.45 x 4.03 mm

Polish Excellent

Symmetry Excellent

Fluorescence Slight

# COMMENTS

- Report number appears on the girdle.



### Clarity Representation - Magnification: x10

Internal characteristics shown in red. External characteristics and naturals shown in green. Extra facets shown in black. Symbols indicate nature and

in girdle, minor bearding, and minor details of polish and finish not shown.



# PROPORTIONS DIAGRAM



\* Profile for representation purposes only

#### LIGHT PERFORMANCE



Note: EGL watermark will appear under UV source.

#### **EUROPEAN GEMOLOGICAL LABORATORY**

#### ISO 9001-2000 / -IQNet-

# INTERNATIONAL CLARITY SCALE

# INTERNATIONAL COLOR SCALE

| Flawless                         | Internally<br>Flawless |
|----------------------------------|------------------------|
| Very Very<br>Slight<br>Inclusion | VVS1                   |
|                                  | * VVS2 *               |
| Very<br>Slight<br>Inclusion      | VS1                    |
|                                  | VS2                    |
| Slight<br>Inclusion              | SI1                    |
|                                  | SI2                    |
|                                  | SI3                    |
| Inclusion                        | I1