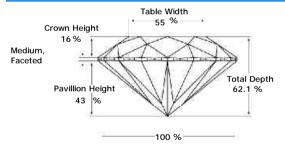

# PROPORTIONS DIAGRAM

\* Profile for representation purposes only

### ADDITIONAL GRADING INFORMATION

Measurements 6.52 - 6.45 x 4.03 mm

Polish Excellent

Symmetry Excellent

Fluorescence Slight