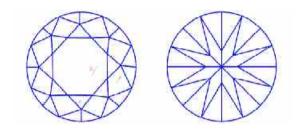

### Clarity Representation - Magnification: x10

Internal characteristics shown in red. External characteristics and naturals shown in green. Extra facets shown in black. Symbols indicate nature and

in girdle, minor bearding, and minor details of polish and finish not shown.

# PROPORTIONS DIAGRAM

\* Profile for representation purposes only