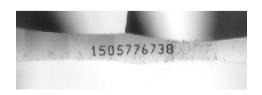

Report Number: EGL1505776738

December 13, 2018

**Natural Diamond** 

Shape & Cut Style Round Brilliant

Carat Weight 1.01 Ct.

Color Grade F

Clarity Grade VS2

Cut Grade Very Good

## COMMENTS

- Report number appears on the girdle.