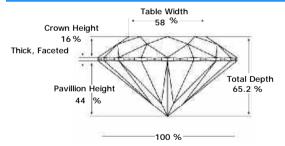

# PROPORTIONS DIAGRAM

\* Profile for representation purposes only

## ADDITIONAL GRADING INFORMATION

Measurements 6.28 - 6.17 x 4.06 mr

Polish Very Good

Symmetry Very Good

Fluorescence None