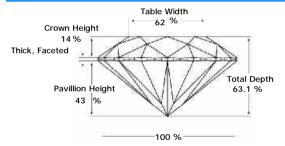

## ADDITIONAL GRADING INFORMATION

Measurements 7.53 - 7.47 x 4.73 mr

Polish Excellent

Symmetry Excellent

Fluorescence None

# PROPORTIONS DIAGRAM

\* Profile for representation purposes only