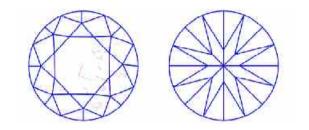

#### Clarity Representation - Magnification: x10

Internal characteristics shown in red. External characteristics and naturals shown in green. Extra facets shown in black. Symbols indicate nature and

in girdle, minor bearding, and minor details of polish and finish not shown.